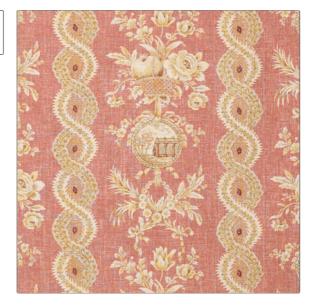

## Fabric Product Details

| PATTERN<br>COLOR | Lillette<br>Salmon |             |
|------------------|--------------------|-------------|
|                  |                    |             |
| BRAND            |                    | APPLICATION |
| Vervain          |                    | Fabric      |

| CATEGORIES             | COLORS                    |
|------------------------|---------------------------|
| Prints                 | Gold, Coral / Peach, Pink |
|                        |                           |
| DESIGN TYPES           | SCALE                     |
| Floral, Print Pattern, | Large                     |

Floral, Print Pattern, Stripes, Toile

RAILROADED

Not Railroaded

| WIDTH                | VERTICAL REPEAT     | HORIZONTAL REPEAT   | CONTENT              |
|----------------------|---------------------|---------------------|----------------------|
| 54.00 in (137.16 cm) | 27.00 in (68.58 cm) | 17.50 in (44.45 cm) | 51% Cotton 49% Linen |
| BACKING              | PRODUCT NUMBER      | COUNTRY             | CLEANING CODES       |
|                      | 0530201             | USA                 | S                    |