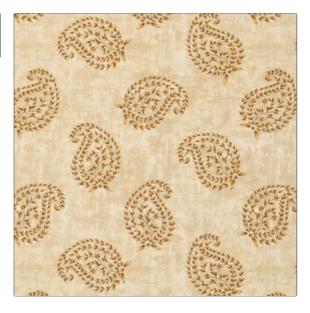

## Fabric Product Details

| PATTERN Matara<br>COLOR Wheat              |                           |  |
|--------------------------------------------|---------------------------|--|
| BRAND                                      | APPLICATION               |  |
| Vervain                                    | Fabric                    |  |
| CATEGORIES                                 | COLORS                    |  |
| Prints                                     | Brown, Beige, Taupe / Tan |  |
| DESIGN TYPES                               | SCALE                     |  |
| Global / Ethnic, Paisley,<br>Print Pattern | Medium                    |  |
| RAILROADED                                 |                           |  |