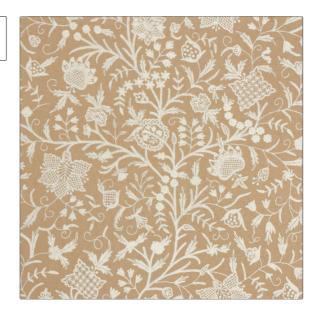

## **Fabric Product Details**

PATTERN Sophia
COLOR Camel

Vervain Fabric

CATEGORIES COLORS

Wool, Crewels / Taupe / Tan Embroideries

DESIGN TYPES SCALE

Floral, Crewel Large

RAILROADED

**Not Railroaded** 

| WIDTH                | VERTICAL REPEAT      | HORIZONTAL REPEAT    | CONTENT            |
|----------------------|----------------------|----------------------|--------------------|
| 55.00 in (139.70 cm) | 48.00 in (121.92 cm) | 49.00 in (124.46 cm) | 60% Linen 40% Wool |
| BACKING              | PRODUCT NUMBER       | COUNTRY              |                    |
|                      | 0532202              | India                | _                  |

ADDITIONAL PRODUCT NOTES

Exclusive Pattern, Refer To Image Under Sample, Hand-Embroidered Crewels Are, Not Guaranteed Against Fading, Or For Precise Color Matching, Colorfastness And Durability., Color Placement Of Hand-, Embroidered Crewelwork May, Vary. Cutting From Current, Stock Is Recommended. All, Measurements Quoted For, Repeats Are Approximate.