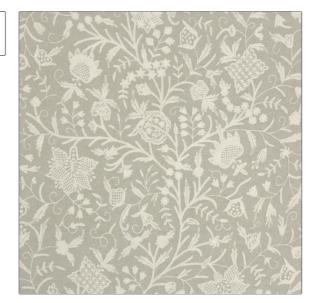

## **Fabric Product Details**

PATTERN Sophia
COLOR 01

BRAND APPLICATION

Vervain Fabric

CATEGORIES COLORS

Wool, Crewels / Grey
Embroideries

DESIGN TYPES SCALE

Floral, Crewel Large

## ADDITIONAL PRODUCT NOTES

Exclusive Pattern, Refer To Image Under Sample, Hand-Embroidered Crewels Are, Not Guaranteed Against Fading, Or For Precise Color Matching, Colorfastness And Durability., Color Placement Of Hand-, Embroidered Crewelwork May, Vary. Cutting From Current, Stock Is Recommended. All, Measurements Quoted For, Repeats Are Approximate.