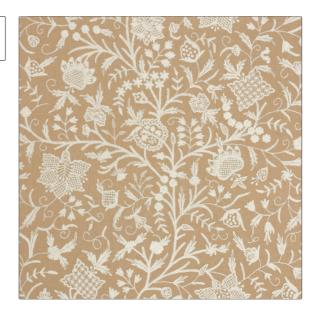

## **Fabric Product Details**

PATTERN Sophia
COLOR 02

PRAND

Vervain

Fabric

CATEGORIES

COLORS

Wool, Crewels /

Taupe / Tan

Embroideries

DESIGN TYPES SCALE

Floral, Crewel Large

RAILROADED

**Not Railroaded** 

| WIDTH                | VERTICAL REPEAT      | HORIZONTAL REPEAT    | CONTENT            |
|----------------------|----------------------|----------------------|--------------------|
| 55.00 in (139.70 cm) | 48.00 in (121.92 cm) | 49.00 in (124.46 cm) | 60% Linen 40% Wool |
| BACKING              | PRODUCT NUMBER       | COUNTRY              | _                  |
|                      | 0532302              | India                |                    |

ADDITIONAL PRODUCT NOTES

Exclusive Pattern, Refer To Image Under Sample, Hand-Embroidered Crewels Are, Not Guaranteed Against Fading, Or For Precise Color Matching, Colorfastness And Durability., Color Placement Of Hand-, Embroidered Crewelwork May, Vary. Cutting From Current, Stock Is Recommended. All, Measurements Quoted For, Repeats Are Approximate.