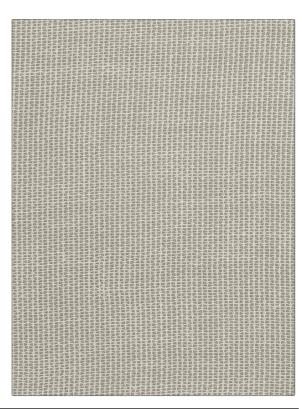

Fabric Product Details

PATTERN Gawain Sheer COLOR Natural

BRAND APPLICATION

Vervain Fabric

USES CATEGORIES

Drapery Sheer, Casements, Linen

BOOK COLORS

Barry Dixon Collection White 2014 Barry Dixon Fall 2014

DESIGN TYPES RAILROADED

Solid Not Railroaded

| WIDTH                | VERTICAL REPEAT   | HORIZONTAL REPEAT | CONTENT            |
|----------------------|-------------------|-------------------|--------------------|
| 53.00 in (134.62 cm) | 0.00 in (0.00 cm) | 0.00 in (0.00 cm) | 100% Belgian Linen |
| BACKING              | PRODUCT NUMBER    | DATE BOOKED       | COUNTRY            |
|                      | 5325203           | 08/2014           | USA                |
| CLEANING CODES       | _                 |                   |                    |
| 5                    |                   |                   |                    |