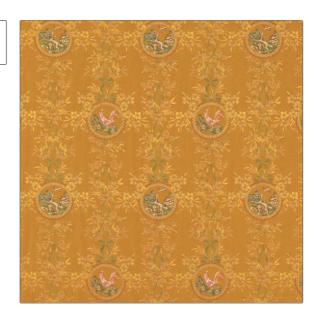

## Fabric Product Details

PATTERN **Pastura** Ginger COLOR BRAND APPLICATION

Vervain Fabric

CATEGORIES COLORS

Wovens Gold, Orange / Spice

DESIGN TYPES SCALE

Animal, Jacquard Pattern Medium

RAILROADED

Not Railroaded

| WIDTH                | VERTICAL REPEAT     | HORIZONTAL REPEAT                                | CONTENT                |
|----------------------|---------------------|--------------------------------------------------|------------------------|
| 55.00 in (139.70 cm) | 21.60 in (54.86 cm) | 13.60 in (34.54 cm)                              | 55% Cotton 45% Viscose |
| BACKING              | FIRE CODES          | DOUBLE RUBS                                      | PRODUCT NUMBER         |
|                      | UFAC Class II       | Exceeds 24,000 Double<br>Rubs (Wyzenbeek Method) | 0534003                |
| COUNTRY              | CLEANING CODES      | _                                                |                        |
| Italy                | S                   |                                                  |                        |
|                      |                     |                                                  |                        |