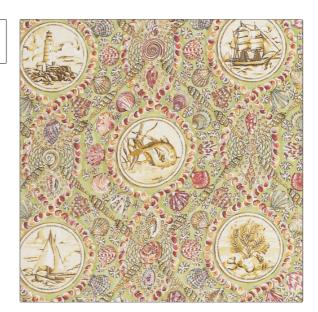

## Fabric Product Details

PATTERN Singing Beach COLOR Seagrass

BRAND

APPLICATION

Vervain

Fabric

CATEGORIES

COLORS

Handprint

Beige, Light Green, Pink

DESIGN TYPES

SCALE

Animal, Novelty, Print Pattern, Tropical / Botanical, Ogee, Diamond

Large

RAILROADED

Not Railroaded

| WIDTH                | VERTICAL REPEAT     | HORIZONTAL REPEAT    | CONTENT              |
|----------------------|---------------------|----------------------|----------------------|
| 54.00 in (137.16 cm) | 26.00 in (66.04 cm) | 26.70 in (67.82 cm)  | 50% Linen 50% Cotton |
| BACKING              | PRODUCT NUMBER      | COUNTRY              | CLEANING CODES       |
|                      | 0534502             | No Country Of Origin |                      |

ADDITIONAL PRODUCT NOTES

Hand Printed, Exclusive Pattern