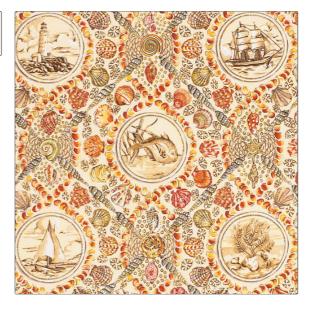

## Fabric Product Details

PATTERN Singing Beach COLOR 01

BRAND

APPLICATION

Vervain

Fabric

CATEGORIES

COLORS

Handprint

Brown, Beige, Coral / Peach, Multi-Color

DESIGN TYPES

SCALE **Large** 

Animal, Novelty, Print Pattern, Tropical / Botanical, Ogee, Diamond

RAILROADED

Not Railroaded

| WIDTH                | VERTICAL REPEAT     | HORIZONTAL REPEAT    | CONTENT              |
|----------------------|---------------------|----------------------|----------------------|
| 54.00 in (137.16 cm) | 26.00 in (66.04 cm) | 26.70 in (67.82 cm)  | 50% Linen 50% Cotton |
| BACKING              | PRODUCT NUMBER      | COUNTRY              | CLEANING CODES       |
|                      | 0534601             | No Country Of Origin | S                    |