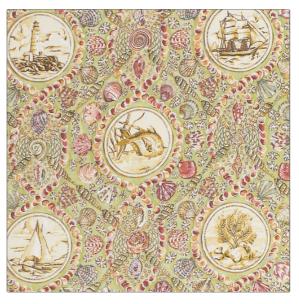

## Fabric Product Details

| PATTERN Singing Beac<br>COLOR 02                                          | h                        |
|---------------------------------------------------------------------------|--------------------------|
| BRAND                                                                     | APPLICATION              |
| Vervain                                                                   | Fabric                   |
| CATEGORIES                                                                | COLORS                   |
| Handprint                                                                 | Beige, Light Green, Pink |
| DESIGN TYPES                                                              | SCALE                    |
| Animal, Novelty, Print<br>Pattern, Tropical /<br>Botanical, Ogee, Diamond | Large                    |
| RAILROADED                                                                |                          |

Not Railroaded

| WIDTH                | VERTICAL REPEAT     | HORIZONTAL REPEAT    | CONTENT              |
|----------------------|---------------------|----------------------|----------------------|
| 54.00 in (137.16 cm) | 26.00 in (66.04 cm) | 26.70 in (67.82 cm)  | 50% Linen 50% Cotton |
| BACKING              | PRODUCT NUMBER      | COUNTRY              | CLEANING CODES       |
|                      | 0534602             | No Country Of Origin | S                    |
|                      |                     |                      |                      |

ADDITIONAL PRODUCT NOTES

Hand Printed, Exclusive Pattern

fabricut.com | (800) 999-8200

© Fabricut Inc., 2024