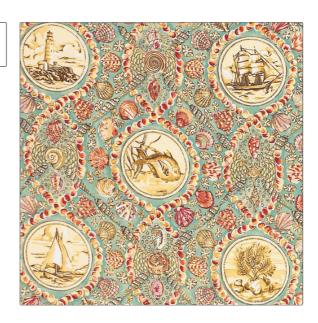

## Fabric Product Details

PATTERN Singing Beach COLOR 03

BRAND APPLICATION

Vervain Fabric

CATEGORIES COLORS

Handprint Beige, Aqua / Teal, Coral /

Peach

Large

DESIGN TYPES SCALE

Animal, Novelty, Print Pattern, Tropical / Botanical, Ogee, Diamond

RAILROADED

Not Railroaded

| WIDTH                | VERTICAL REPEAT     | HORIZONTAL REPEAT    | CONTENT              |
|----------------------|---------------------|----------------------|----------------------|
| 54.00 in (137.16 cm) | 26.00 in (66.04 cm) | 26.70 in (67.82 cm)  | 50% Linen 50% Cotton |
| BACKING              | PRODUCT NUMBER      | COUNTRY              | CLEANING CODES       |
|                      | 0534603             | No Country Of Origin | S                    |

ADDITIONAL PRODUCT NOTES

Hand Printed, Exclusive Pattern