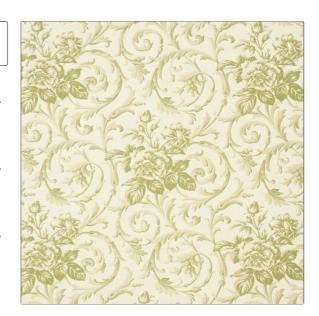

## Fabric Product Details

| PATTERN<br>COLOR | Julianna |  |
|------------------|----------|--|
| COLOR            | Avocado  |  |

PRAND

Vervain

Fabric

CATEGORIES

COLORS

Handprint, Silk Light Green, Off White / Ivory

DESIGN TYPES SCALE

Floral, Toile, Scrollwork Large

RAILROADED

Not Railroaded

| WIDTH                | VERTICAL REPEAT     | HORIZONTAL REPEAT   | CONTENT        |
|----------------------|---------------------|---------------------|----------------|
| 52.00 in (132.08 cm) | 21.00 in (53.34 cm) | 25.70 in (65.28 cm) | 100% Silk      |
| BACKING              | PRODUCT NUMBER      | COUNTRY             | CLEANING CODES |
|                      | 0535501             | USA                 |                |

ADDITIONAL PRODUCT NOTES

Hand Printed, Exclusive Pattern, Silks Are Not, Guaranteed Against Fading Or, For Precise Color Matching,, Colorfastness And Durability.