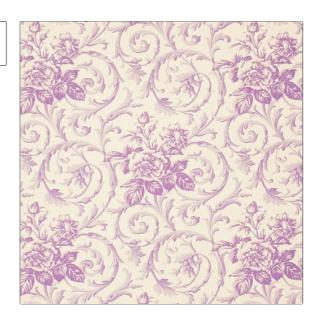

## Fabric Product Details

PATTERN Julianna color Lilac

BRAND APPLICATION

Vervain Fabric

CATEGORIES COLORS

Handprint, Silk Lavender / Purple, Off

White / Ivory

DESIGN TYPES SCALE

Floral, Toile, Scrollwork Large

RAILROADED

Not Railroaded

| WIDTH                | VERTICAL REPEAT     | HORIZONTAL REPEAT   | CONTENT        |
|----------------------|---------------------|---------------------|----------------|
| 52.00 in (132.08 cm) | 21.00 in (53.34 cm) | 25.70 in (65.28 cm) | 100% Silk      |
| BACKING              | PRODUCT NUMBER      | COUNTRY             | CLEANING CODES |
|                      | 0535502             | USA                 |                |