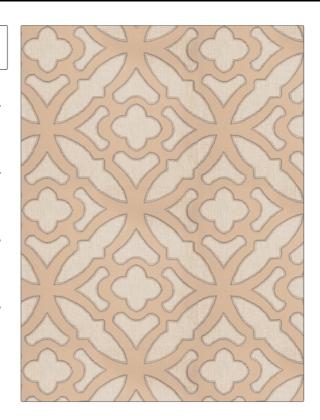

**Fabric Product Details** 

PATTERN **Quatro Trellis** Limestone COLOR

BRAND APPLICATION

Vervain Fabric

USES CATEGORIES

Drapery Sheer, Linen

воок COLORS

Barry Dixon Collection 2014 Barry Dixon Fall 2014 Beige

DESIGN TYPES SCALE

Large

Global / Ethnic, Contemporary / Modern

RAILROADED

Not Railroaded

| WIDTH                | VERTICAL REPEAT     | HORIZONTAL REPEAT   | CONTENT                             |
|----------------------|---------------------|---------------------|-------------------------------------|
| 59.00 in (149.86 cm) | 15.75 in (40.00 cm) | 16.90 in (42.93 cm) | 50% Linen, 40% Cotton,<br>10% Rayon |
| BACKING              | PRODUCT NUMBER      | DATE BOOKED         | COUNTRY                             |
|                      | 5355403             | 08/2014             | India                               |
| CLEANING CODES       | _                   |                     |                                     |
| 3                    |                     |                     |                                     |