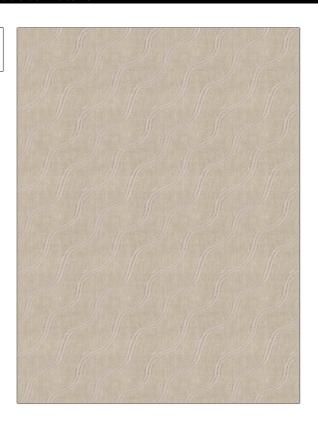

PATTERN Cirrus Sheer
COLOR Grey On Linen

BRAND APPLICATION

Vervain Fabric

USES CATEGORIES

Drapery Crewels / Embroideries,

Linen

Black

SCALE

Medium

BOOK COLORS

Barry Dixon Collection 2014 Barry Dixon Fall 2014

,

Embroidery, Contemporary

/ Modern, Abstract

RAILROADED

Not Railroaded

DESIGN TYPES

| WIDTH                | VERTICAL REPEAT    | HORIZONTAL REPEAT  | CONTENT                                     |
|----------------------|--------------------|--------------------|---------------------------------------------|
| 54.00 in (137.16 cm) | 7.87 in (19.99 cm) | 6.61 in (16.79 cm) | Embroidery: 100% Rayon,<br>Base: 100% Linen |
| BACKING              | PRODUCT NUMBER     | DATE BOOKED        | COUNTRY                                     |
|                      | 5356001            | 08/2014            | India                                       |
| CLEANING CODES       |                    |                    |                                             |
| 5                    |                    |                    |                                             |