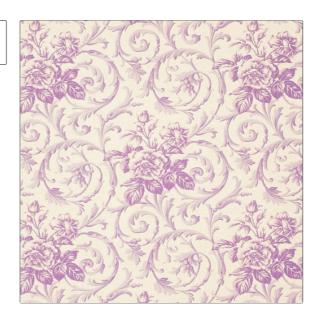

## Fabric Product Details

PATTERN Julianna color 02

BRAND APPLICATION

Vervain Fabric

CATEGORIES COLORS

Handprint, Silk Lavender / Purple, Off

White / Ivory

DESIGN TYPES SCALE

Floral, Toile, Scrollwork Large

RAILROADED

Not Railroaded

| WIDTH                | VERTICAL REPEAT     | HORIZONTAL REPEAT   | CONTENT        |
|----------------------|---------------------|---------------------|----------------|
| 52.00 in (132.08 cm) | 21.00 in (53.34 cm) | 25.70 in (65.28 cm) | 100% Silk      |
| BACKING              | PRODUCT NUMBER      | COUNTRY             | CLEANING CODES |
|                      | 0535602             | USA                 | S              |