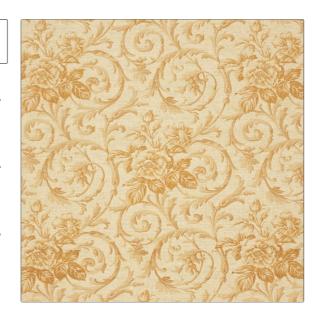

## Fabric Product Details

PATTERN Julianna color 04

BRAND APPLICATION

Vervain Fabric

CATEGORIES COLORS

Handprint, Silk Beige, Gold

DESIGN TYPES SCALE

Floral, Toile, Scrollwork Large