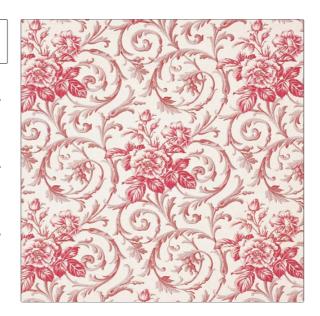

## Fabric Product Details

PATTERN Julianna COLOR 06

BRAND APPLICATION

Vervain Fabric

CATEGORIES COLORS

Handprint, Silk Beige, Pink, Red

DESIGN TYPES SCALE

Floral, Toile, Scrollwork Large

RAILROADED

Not Railroaded

| WIDTH                | VERTICAL REPEAT     | HORIZONTAL REPEAT   | CONTENT        |
|----------------------|---------------------|---------------------|----------------|
| 52.00 in (132.08 cm) | 21.00 in (53.34 cm) | 25.70 in (65.28 cm) | 100% Silk      |
| BACKING              | PRODUCT NUMBER      | COUNTRY             | CLEANING CODES |
|                      | 0535606             | USA                 | S              |
|                      |                     |                     |                |

ADDITIONAL PRODUCT NOTES

Hand Printed, Exclusive Pattern, Silks Are Not, Guaranteed Against Fading Or, For Precise Color Matching,, Colorfastness And Durability.