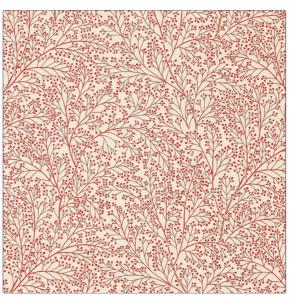

## Fabric Product Details

| PATTERN Figaro<br>COLOR Cherry |             |
|--------------------------------|-------------|
| BRAND                          | APPLICATION |
| Vervain                        | Fabric      |
| CATEGORIES                     | COLORS      |
| Handprint, Prints              | Beige, Red  |
| DESIGN TYPES                   | SCALE       |
| Leaves, Print Pattern          | Medium      |
|                                |             |

## ADDITIONAL PRODUCT NOTES

Hand Printed, Exclusive Pattern, Refer To Image Under Sample, Silks Are Not, Guaranteed Against Fading Or, For Precise Color Matching, Colorfastness And Durability.

fabricut.com | (800) 999-8200