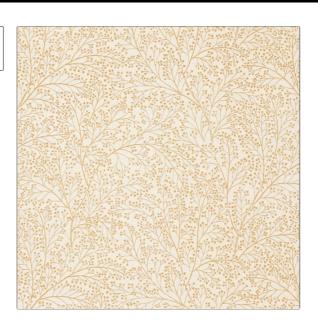

PATTERN **Figaro** Honey COLOR APPLICATION BRAND Vervain **Fabric** CATEGORIES COLORS Handprint, Prints Beige, Gold **DESIGN TYPES** SCALE Leaves, Print Pattern Medium RAILROADED

WIDTH VERTICAL REPEAT HORIZONTAL REPEAT CONTENT 52.00 in (132.08 cm) 23.70 in (60.20 cm) 27.50 in (69.85 cm) 100% Silk FIRE CODES PRODUCT NUMBER COUNTRY BACKING UFAC Class I, Passes NFPA 0536006 USA CLEANING CODES S