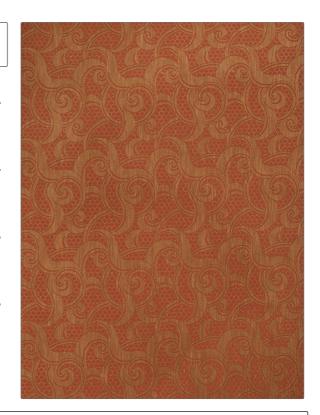

PATTERN **Geps Woven Texture** COLOR

BRAND APPLICATION

Vervain Fabric

USES CATEGORIES

Bedding, Multipurpose,Upholstery

SCALE

Wovens

COLORS DESIGN TYPES

Orange / Spice Contemporary / Modern,

RAILROADED

Scrollwork

Medium Not Railroaded

| WIDTH                | VERTICAL REPEAT    | HORIZONTAL REPEAT                                | CONTENT                 |
|----------------------|--------------------|--------------------------------------------------|-------------------------|
| 55.00 in (139.70 cm) | 9.00 in (22.86 cm) | 6.90 in (17.53 cm)                               | 60% Viscose, 40% Cotton |
| BACKING              | FIRE CODES         | DOUBLE RUBS                                      | PRODUCT NUMBER          |
|                      | UFAC Class II      | Exceeds 51,000 Double<br>Rubs (Wyzenbeek Method) | 5360303                 |
| COUNTRY              | CLEANING CODES     | _                                                |                         |
| Italy                | S                  |                                                  |                         |
| •                    |                    |                                                  |                         |