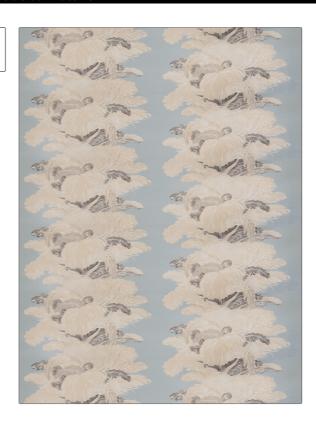

## Fabric Product Details

PATTERN Les Plumes Chintz
COLOR Well Water

BRAND APPLICATION

Vervain Fabric

USES CATEGORIES

Bedding, Drapery, Prints

Multipurpose

BOOK COLORS

Barry Dixon Collection Aqua / Teal 2014 Barry Dixon Fall 2014

DESIGN TYPES SCALE

Large

Novelty, Contemporary / Modern

RAILROADED

Not Railroaded

|                     |                      | CONTENT                    |
|---------------------|----------------------|----------------------------|
| 14.45 in (36.70 cm) | 60.00 in (152.40 cm) | 100% Cotton                |
| PRODUCT NUMBER      | DATE BOOKED          | COUNTRY                    |
| 5362102             | 08/2014              | France                     |
| _                   |                      |                            |
| -                   |                      |                            |
|                     | PRODUCT NUMBER       | PRODUCT NUMBER DATE BOOKED |