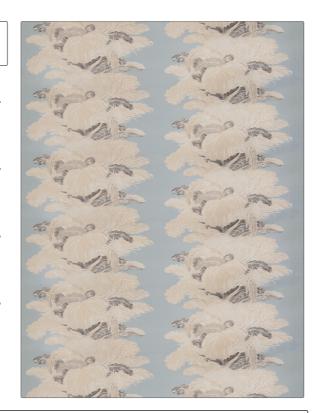

PATTERN **Les Plumes Chintz** COLOR

BRAND APPLICATION

Vervain Fabric

USES CATEGORIES

Bedding, Drapery, Multipurpose **Prints** 

COLORS DESIGN TYPES

Novelty, Contemporary / Modern Aqua / Teal

SCALE RAILROADED

Large Not Railroaded

| WIDTH                | VERTICAL REPEAT     | HORIZONTAL REPEAT    | CONTENT        |
|----------------------|---------------------|----------------------|----------------|
| 60.00 in (152.40 cm) | 14.45 in (36.70 cm) | 60.00 in (152.40 cm) | 100% Cotton    |
| BACKING              | PRODUCT NUMBER      | COUNTRY              | CLEANING CODES |
|                      | 5362202             | France               |                |