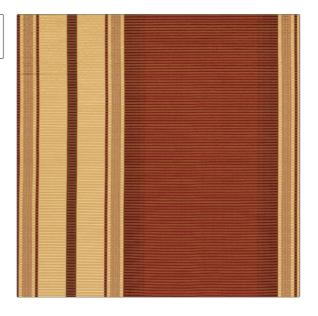

## Fabric Product Details

| PATTERN<br>COLOR       | Cannette<br>Crimson |             |  |
|------------------------|---------------------|-------------|--|
| BRAND                  |                     | APPLICATION |  |
| Vervain                |                     | Fabric      |  |
| CATEGORIES             |                     | COLORS      |  |
| Ottoman / Faille, Silk |                     | Red         |  |
| DESIGN TYPES           |                     | SCALE       |  |
| Stripes                |                     | Medium      |  |
| RAILROADED             |                     |             |  |