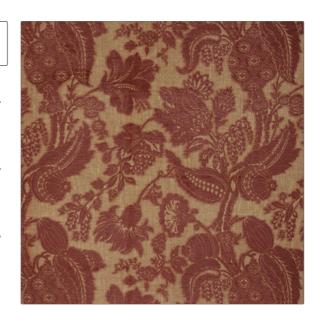

## Fabric Product Details

PATTERN Gabriella Cinnamon COLOR

BRAND APPLICATION

Vervain Fabric

CATEGORIES COLORS

Wovens, Chenille Burgundy

Large

DESIGN TYPES SCALE

Floral, Jacobean, Jacquard Pattern

RAILROADED

Not Railroaded

| WIDTH                | VERTICAL REPEAT     | HORIZONTAL REPEAT                                | CONTENT                                                          |
|----------------------|---------------------|--------------------------------------------------|------------------------------------------------------------------|
| 54.00 in (137.16 cm) | 28.00 in (71.12 cm) | 13.50 in (34.29 cm)                              | 32% Acrylic 25% Linen 22%<br>Viscose 15% Cotton, 6%<br>Polyester |
| BACKING              | FIRE CODES          | DOUBLE RUBS                                      | PRODUCT NUMBER                                                   |
|                      | UFAC Class II       | Exceeds 36,000 Double<br>Rubs (Wyzenbeek Method) | 0539401                                                          |
| COUNTRY              | CLEANING CODES      | _                                                |                                                                  |
| Italy                | S                   |                                                  |                                                                  |