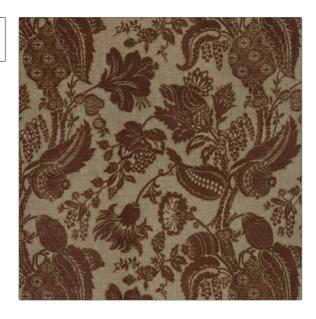

## Fabric Product Details

PATTERN Gabriella COLOR Cocoa

BRAND APPLICATION

Vervain Fabric

CATEGORIES COLORS

Wovens, Chenille Brown, Taupe / Tan

Large

DESIGN TYPES SCALE

Floral, Jacobean, Jacquard Pattern

Not Railroaded

RAILROADED

| WIDTH                | VERTICAL REPEAT     | HORIZONTAL REPEAT                                | CONTENT                                                          |
|----------------------|---------------------|--------------------------------------------------|------------------------------------------------------------------|
| 54.00 in (137.16 cm) | 28.00 in (71.12 cm) | 13.50 in (34.29 cm)                              | 32% Acrylic 25% Linen 22%<br>Viscose 15% Cotton, 6%<br>Polyester |
| BACKING              | FIRE CODES          | DOUBLE RUBS                                      | PRODUCT NUMBER                                                   |
|                      | UFAC Class II       | Exceeds 36,000 Double<br>Rubs (Wyzenbeek Method) | 0539402                                                          |
| COUNTRY              | CLEANING CODES      | _                                                |                                                                  |
| Italy                | S                   |                                                  |                                                                  |