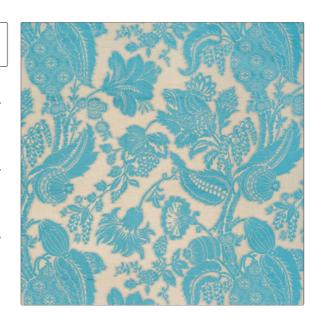

## Fabric Product Details

PATTERN Gabriella COLOR

BRAND APPLICATION

Vervain Fabric

CATEGORIES COLORS

Wovens, Chenille Aqua / Teal

Large

DESIGN TYPES SCALE

Floral, Jacobean, Jacquard Pattern

RAILROADED

Not Railroaded

| WIDTH                | VERTICAL REPEAT     | HORIZONTAL REPEAT                                | CONTENT                                                          |
|----------------------|---------------------|--------------------------------------------------|------------------------------------------------------------------|
| 54.00 in (137.16 cm) | 28.00 in (71.12 cm) | 13.50 in (34.29 cm)                              | 32% Acrylic 25% Linen 22%<br>Viscose 15% Cotton, 6%<br>Polyester |
| BACKING              | FIRE CODES          | DOUBLE RUBS                                      | PRODUCT NUMBER                                                   |
|                      | UFAC Class II       | Exceeds 36,000 Double<br>Rubs (Wyzenbeek Method) | 0539505                                                          |
| COUNTRY              | CLEANING CODES      | _                                                |                                                                  |
| Italy                | S                   |                                                  |                                                                  |