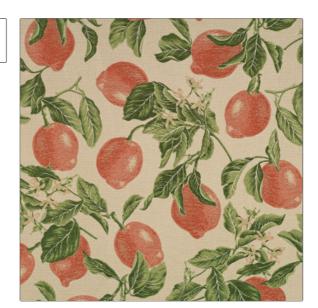

## Fabric Product Details

PATTERN Eve
COLOR Persimmon

BRAND

APPLICATION

Vervain

Fabric

CATEGORIES

COLORS

Wovens

Green, Orange / Spice

DESIGN TYPES

SCALE

Large

Jacquard Pattern, Leaves, Novelty, Tropical / Botanical

RAILROADED

Not Railroaded