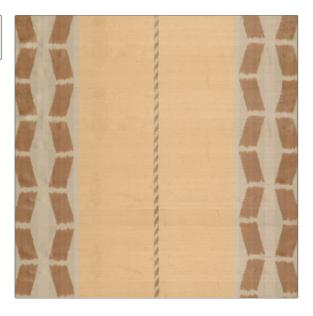

## Fabric Product Details

| PATTERN Shalpri<br>COLOR Camel                                     |             |
|--------------------------------------------------------------------|-------------|
| BRAND                                                              | APPLICATION |
| Vervain                                                            | Fabric      |
| CATEGORIES                                                         | COLORS      |
| DESIGN TYPES<br>Global / Ethnic, Stripes,<br>Contemporary / Modern | scale       |
| Contemporary / Modern                                              |             |