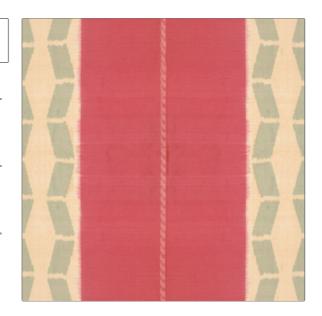

## Fabric Product Details

PATTERN Shalpri
COLOR 01

BRAND APPLICATION

Vervain Fabric

CATEGORIES COLORS

Silk Beige, Light Green, Pink

Large

DESIGN TYPES SCALE

Global / Ethnic, Stripes, Contemporary / Modern

RAILROADED

**Not Railroaded** 

| WIDTH                | VERTICAL REPEAT    | HORIZONTAL REPEAT   | CONTENT        |
|----------------------|--------------------|---------------------|----------------|
| 54.00 in (137.16 cm) | 9.00 in (22.86 cm) | 27.00 in (68.58 cm) | 100% Silk      |
| BACKING              | PRODUCT NUMBER     | COUNTRY             | CLEANING CODES |
|                      | 0539901            | India               | S              |