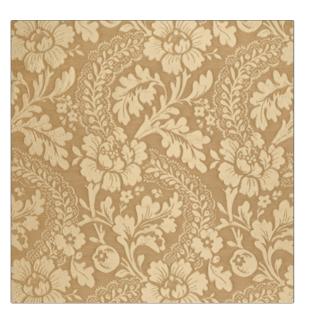

## Fabric Product Details

| PATTERN<br>COLOR | Nonna<br>Cashew |             |
|------------------|-----------------|-------------|
| BRAND            |                 | APPLICATION |
| Vervain          |                 | Fabric      |

| CATEGORIES                          | COLORS |
|-------------------------------------|--------|
| Silk                                | Beige  |
| DESIGN TYPES                        | SCALE  |
| Floral, Jacquard Pattern,<br>Damask | Large  |

Not Railroaded

RAILROADED

| WIDTH                | VERTICAL REPEAT     | HORIZONTAL REPEAT   | CONTENT              |
|----------------------|---------------------|---------------------|----------------------|
| 52.00 in (132.08 cm) | 21.70 in (55.12 cm) | 12.20 in (30.99 cm) | 90% Silk 10% Acrylic |
| BACKING              | PRODUCT NUMBER      | COUNTRY             | CLEANING CODES       |
|                      | 0540801             | India               | S                    |