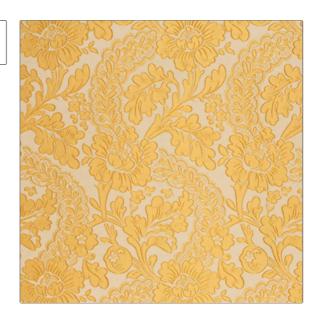

## Fabric Product Details

PATTERN Nonna
COLOR Limoncello

Vervain Fabric

Large

vervaiii rubiie

CATEGORIES COLORS

Silk Yellow

DESIGN TYPES SCALE

Floral, Jacquard Pattern, Damask

amask

RAILROADED

Not Railroaded

| WIDTH                | VERTICAL REPEAT     | HORIZONTAL REPEAT   | CONTENT              |
|----------------------|---------------------|---------------------|----------------------|
| 52.00 in (132.08 cm) | 21.70 in (55.12 cm) | 12.20 in (30.99 cm) | 90% Silk 10% Acrylic |
| BACKING              | PRODUCT NUMBER      | COUNTRY             | CLEANING CODES       |
|                      | 0540803             | India               | S                    |