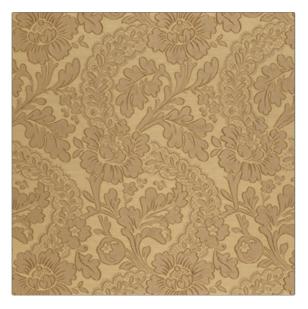

## Fabric Product Details

| PATTERN Nonna COLOR Toast           |             |
|-------------------------------------|-------------|
| BRAND                               | APPLICATION |
| Vervain                             | Fabric      |
| CATEGORIES                          | COLORS      |
| Silk                                | Taupe / Tan |
| DESIGN TYPES                        | SCALE       |
| Floral, Jacquard Pattern,<br>Damask | Large       |