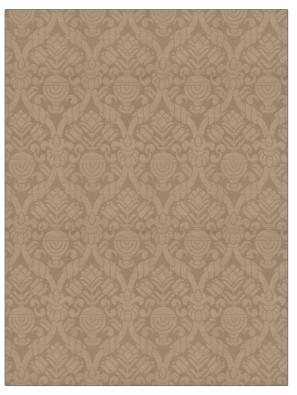

## Fabric Product Details

| PATTERN<br>COLOR | Cathar Linen<br>04 | Damask         |  |
|------------------|--------------------|----------------|--|
| BRAND            |                    | APPLICATION    |  |
| Vervain          |                    | Fabric         |  |
| USES             |                    | CATEGORIES     |  |
| Bedding, Drapery |                    | Linen          |  |
| COLORS           |                    | DESIGN TYPES   |  |
| Linen            |                    | Damask         |  |
| SCALE            |                    | RAILROADED     |  |
| Large            |                    | Not Railroaded |  |