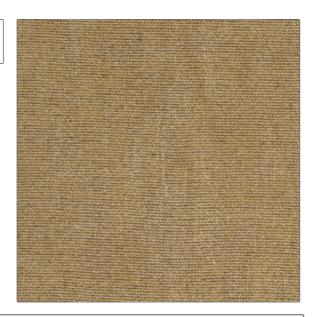

## Fabric Product Details

PATTERN Moritz
COLOR Khaki

BRAND APPLICATION

Fabric

CATEGORIES COLORS

Vervain

Wovens, Chenille Beige, Taupe / Tan

DESIGN TYPES RAILROADED

Solid, Texture Plain Not Railroaded

| WIDTH                | VERTICAL REPEAT   | HORIZONTAL REPEAT             | CONTENT                            |
|----------------------|-------------------|-------------------------------|------------------------------------|
| 54.00 in (137.16 cm) | 0.00 in (0.00 cm) | 0.00 in (0.00 cm)             | 80% Viscose 14% Linen 6%<br>Cotton |
| BACKING              | FIRE CODES        | DOUBLE RUBS                   | PRODUCT NUMBER                     |
|                      | UFAC Class II     | Exceeds 36,000 Double<br>Rubs | 0541203                            |
| COUNTRY              | CLEANING CODES    |                               |                                    |
| Italy                | S                 |                               |                                    |
|                      |                   |                               |                                    |