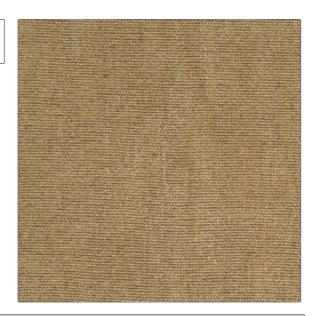

PATTERN Moritz
COLOR 03

BRAND APPLICATION

Vervain Fabric

CATEGORIES COLORS

Wovens, Chenille Beige, Taupe / Tan

DESIGN TYPES RAILROADED

Solid, Texture Plain Not Railroaded

| WIDTH                | VERTICAL REPEAT   | HORIZONTAL REPEAT             | CONTENT                            |
|----------------------|-------------------|-------------------------------|------------------------------------|
| 54.00 in (137.16 cm) | 0.00 in (0.00 cm) | 0.00 in (0.00 cm)             | 80% Viscose 14% Linen 6%<br>Cotton |
| BACKING              | FIRE CODES        | DOUBLE RUBS                   | PRODUCT NUMBER                     |
|                      | UFAC Class II     | Exceeds 36,000 Double<br>Rubs | 0541303                            |
| COUNTRY              | CLEANING CODES    | _                             |                                    |
| Italy                | S                 |                               |                                    |
|                      |                   |                               |                                    |