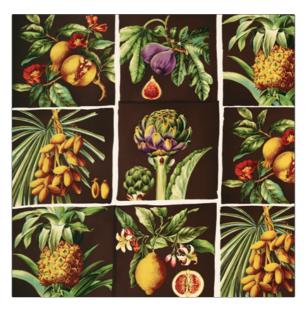

## Fabric Product Details

| PATTERN<br>COLOR                                | Florescence<br>01 |                    |
|-------------------------------------------------|-------------------|--------------------|
| BRAND                                           |                   | APPLICATION        |
| Vervain                                         |                   | Fabric             |
| CATEGORIES                                      |                   | COLORS             |
| Handprint, Silk                                 |                   | Brown, Multi-Color |
| DESIGN TYPES                                    |                   | SCALE              |
| Novelty, Print Pattern,<br>Tropical / Botanical |                   | Large              |
| RAILROADED                                      |                   |                    |

Hand Printed, Exclusive Pattern, Refer To Image Under Sample

fabricut.com | (800) 999-8200

© Fabricut Inc., 2024