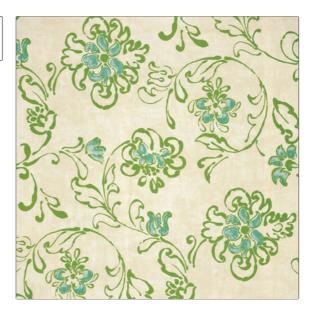

## Fabric Product Details

| PATTERN | Fontaine |
|---------|----------|
| COLOR   | Apple    |

PRAND

Vervain

Fabric

CATEGORIES

COLORS

Handprint, Linen

Beige, Green, Aqua / Teal

SCALE

Large

DESIGN TYPES

Floral, Print Pattern, Contemporary / Modern

RAILROADED

Not Railroaded

| WIDTH                | VERTICAL REPEAT      | HORIZONTAL REPEAT    | CONTENT              |
|----------------------|----------------------|----------------------|----------------------|
| 54.00 in (137.16 cm) | 46.00 in (116.84 cm) | 54.00 in (137.16 cm) | 55% Linen 45% Cotton |
| BACKING              | PRODUCT NUMBER       | COUNTRY              | CLEANING CODES       |
|                      | 0542303              | Italy                |                      |

ADDITIONAL PRODUCT NOTES

Hand Printed, Exclusive Pattern, Refer To Image Under Sample