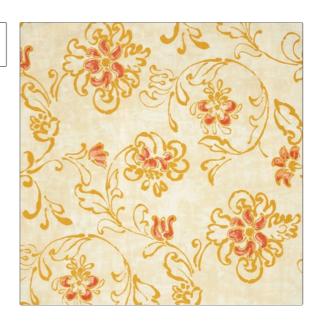

## Fabric Product Details

PATTERN Fontaine COLOR 01

BRAND APPLICATION

Vervain Fabric

CATEGORIES COLORS

Handprint, Linen Beige, Gold, Red

Large

DESIGN TYPES SCALE

Floral, Print Pattern, Contemporary / Modern

Not Railroaded

RAILROADED

| WIDTH                | VERTICAL REPEAT      | HORIZONTAL REPEAT    | CONTENT              |
|----------------------|----------------------|----------------------|----------------------|
| 54.00 in (137.16 cm) | 46.00 in (116.84 cm) | 54.00 in (137.16 cm) | 55% Linen 45% Cotton |
| BACKING              | PRODUCT NUMBER       | COUNTRY              | CLEANING CODES       |
|                      | 0542401              | Italy                | S                    |

ADDITIONAL PRODUCT NOTES

Hand Printed, Exclusive Pattern, Refer To Image Under Sample