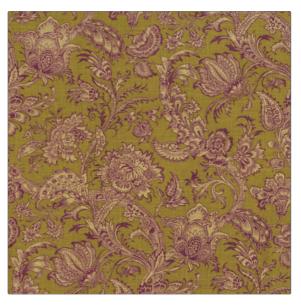

## Fabric Product Details

| PATTERN Bardelino<br>COLOR 05      |                                          |  |
|------------------------------------|------------------------------------------|--|
| BRAND                              | APPLICATION                              |  |
| Vervain                            | Fabric                                   |  |
| CATEGORIES                         | COLORS                                   |  |
| Prints, Linen                      | Lavender / Purple, Green,<br>Light Green |  |
| DESIGN TYPES                       | SCALE                                    |  |
| Floral, Jacobean, Print<br>Pattern | Medium                                   |  |
| RAILROADED                         |                                          |  |