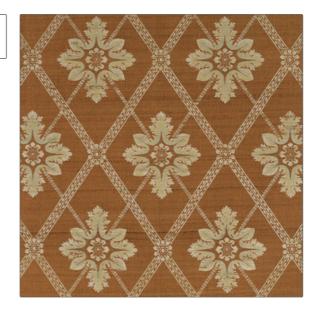

## **Fabric Product Details**

PATTERN Zevida COLOR Ginger

BRAND APPLICATION

Vervain Fabric

CATEGORIES COLORS

Handprint, Silk Brown

DESIGN TYPES SCALE

Floral, Print Pattern, Diamond

amond

Medium

Not Railroaded

| 52.00 in (132.08 cm) | 9.20 in (23.37 cm)     | 6.50 in (16.51 cm) | 100% Silk         |
|----------------------|------------------------|--------------------|-------------------|
| BACKING              | PRODUCT NUMBER 0544302 | USA                | CLEANING CODES  S |

ADDITIONAL PRODUCT NOTES

Hand Printed, Exclusive Pattern, Silks Are Not, For Precise Color Matching,, For Precise Color Matching,, Colorfastness And Durability.