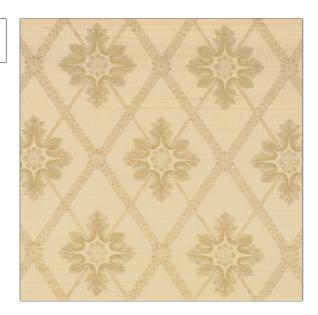

## Fabric Product Details

PATTERN Zevida Champagne

Vervain Fabric

CATEGORIES COLORS

SCALE

Medium

Handprint, Silk Beige

\_. . . . .

Floral, Print Pattern, Diamond

RAILROADED

DESIGN TYPES

Not Railroaded

| WIDTH                | VERTICAL REPEAT    | HORIZONTAL REPEAT  | CONTENT        |
|----------------------|--------------------|--------------------|----------------|
| 52.00 in (132.08 cm) | 9.20 in (23.37 cm) | 6.50 in (16.51 cm) | 100% Silk      |
| BACKING              | PRODUCT NUMBER     | COUNTRY            | CLEANING CODES |
|                      | 0544304            | USA                |                |

ADDITIONAL PRODUCT NOTES

Hand Printed, Exclusive Pattern, Silks Are Not, For Precise Color Matching,, For Precise Color Matching,, Colorfastness And Durability.