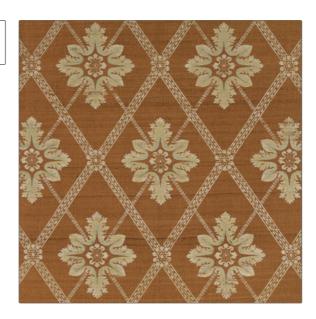

## **Fabric Product Details**

PATTERN Zevida
COLOR 02

Vervain Fabric

CATEGORIES COLORS

Medium

Handprint, Silk Brown

DESIGN TYPES SCALE

Floral, Print Pattern, Diamond

RAILROADED

Not Railroaded

| VERTICAL REPEAT    | HORIZONTAL REPEAT                 | CONTENT                                                       |
|--------------------|-----------------------------------|---------------------------------------------------------------|
| 9.20 in (23.37 cm) | 6.50 in (16.51 cm)                | 100% Silk                                                     |
| PRODUCT NUMBER     | COUNTRY                           | CLEANING CODES                                                |
| 0544402            | USA                               |                                                               |
|                    | 9.20 in (23.37 cm) PRODUCT NUMBER | 9.20 in (23.37 cm) 6.50 in (16.51 cm)  PRODUCT NUMBER COUNTRY |

ADDITIONAL PRODUCT NOTES

Hand Printed, Exclusive Pattern, Silks Are Not, For Precise Color Matching,, For Precise Color Matching,, Colorfastness And Durability.