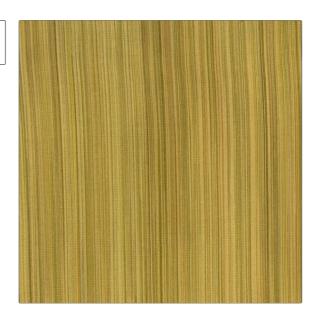

PATTERN Monaco Strie
COLOR Tortoise

BRAND APPLICATION

Vervain Fabric

CATEGORIES COLORS

Silk, Solids / Small Scale Green

**Patterns** 

DESIGN TYPES RAILROADED

Solid Not Railroaded

| WIDTH                | VERTICAL REPEAT   | HORIZONTAL REPEAT | CONTENT        |
|----------------------|-------------------|-------------------|----------------|
| 54.00 in (137.16 cm) | 0.00 in (0.00 cm) | 0.00 in (0.00 cm) | 100% Silk      |
| BACKING              | PRODUCT NUMBER    | COUNTRY           | CLEANING CODES |
|                      | 0546218           | India             | S              |