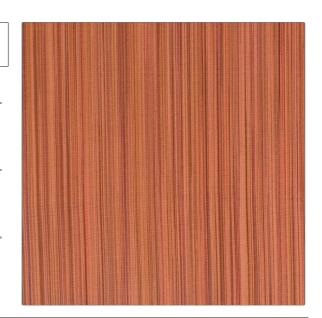

PATTERN Monaco Strie
COLOR Rose Quartz

BRAND APPLICATION

Vervain Fabric

CATEGORIES COLORS

Silk, Solids / Small Scale Pink

**Patterns** 

DESIGN TYPES RAILROADED

Solid Not Railroaded

| WIDTH                | VERTICAL REPEAT   | HORIZONTAL REPEAT | CONTENT        |
|----------------------|-------------------|-------------------|----------------|
| 54.00 in (137.16 cm) | 0.00 in (0.00 cm) | 0.00 in (0.00 cm) | 100% Silk      |
| BACKING              | PRODUCT NUMBER    | COUNTRY           | CLEANING CODES |
|                      | 0546219           | India             | S              |