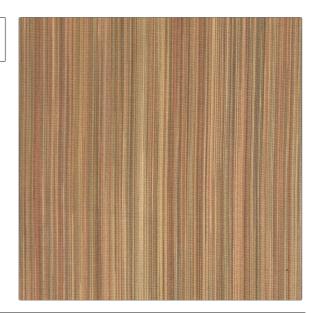

CATEGORIES

PATTERN Monaco Strie
COLOR 06

BRAND APPLICATION

Vervain Fabric

COLORS

Silk, Solids / Small Scale Taupe / Tan

Patterns

DESIGN TYPES RAILROADED

Solid Not Railroaded

| WIDTH                | VERTICAL REPEAT   | HORIZONTAL REPEAT | CONTENT        |
|----------------------|-------------------|-------------------|----------------|
| 54.00 in (137.16 cm) | 0.00 in (0.00 cm) | 0.00 in (0.00 cm) | 100% Silk      |
| BACKING              | PRODUCT NUMBER    | COUNTRY           | CLEANING CODES |
|                      | 0546306           | India             | S              |