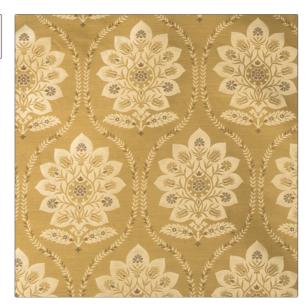

## Fabric Product Details

PATTERN **Baranca Butternut** COLOR BRAND APPLICATION Vervain Fabric CATEGORIES COLORS Silk, Wovens Grey, Beige, Gold DESIGN TYPES SCALE Ogee, Damask Large

Not Railroaded

RAILROADED