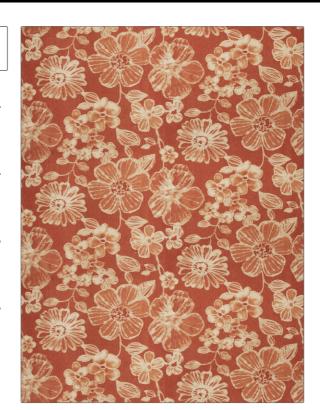

## Fabric Product Details

PATTERN La Fonde COLOR Papaya

BRAND APPLICATION

Vervain Fabric

USES CATEGORIES

Bedding, Multipurpose, Prints, Linen Upholstery

BOOK COLORS

Vervain Fall 2014 Orange / Spice Collection

DESIGN TYPES SCALE

Floral, Print Pattern Large

RAILROADED

Not Railroaded

| WIDTH                | VERTICAL REPEAT     | HORIZONTAL REPEAT   | CONTENT        |
|----------------------|---------------------|---------------------|----------------|
| 54.00 in (137.16 cm) | 25.25 in (64.14 cm) | 27.00 in (68.58 cm) | 100% Linen     |
| BACKING              | PRODUCT NUMBER      | COUNTRY             | CLEANING CODES |
|                      | 5469402             | Printed In USA      | c              |