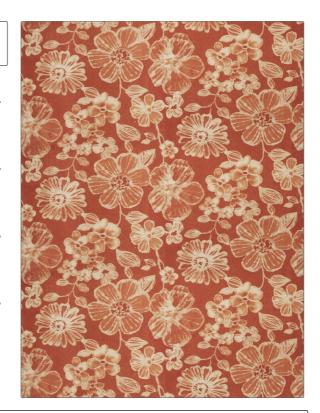

PATTERN La Fonde 02 COLOR

APPLICATION BRAND

Vervain Fabric

USES CATEGORIES

Bedding, Multipurpose, Upholstery Prints, Linen

COLORS DESIGN TYPES

Orange / Spice Floral, Print Pattern

SCALE RAILROADED

Large Not Railroaded

| WIDTH                | VERTICAL REPEAT     | HORIZONTAL REPEAT   | CONTENT        |
|----------------------|---------------------|---------------------|----------------|
| 54.00 in (137.16 cm) | 25.25 in (64.14 cm) | 27.00 in (68.58 cm) | 100% Linen     |
| BACKING              | PRODUCT NUMBER      | COUNTRY             | CLEANING CODES |
|                      | 5469502             | Printed In USA      | S              |
|                      |                     |                     |                |

ADDITIONAL PRODUCT NOTES

**Exclusive Pattern**