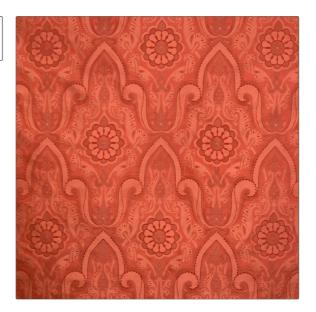

## Fabric Product Details

| PATTERN Clara COLOR Blossom |             |
|-----------------------------|-------------|
| BRAND                       | APPLICATION |
| Vervain                     | Fabric      |
| CATEGORIES                  | COLORS      |
| Silk                        | Red         |
| DESIGN TYPES                | SCALE       |
| Ogee, Damask                | Large       |
| RAILROADED                  | _           |

| WIDTH                | VERTICAL REPEAT     | HORIZONTAL REPEAT   | CONTENT        |
|----------------------|---------------------|---------------------|----------------|
| 57.00 in (144.78 cm) | 23.00 in (58.42 cm) | 14.40 in (36.58 cm) | 100% Silk      |
| BACKING              | PRODUCT NUMBER      | COUNTRY             | CLEANING CODES |
|                      | 0547001             | China               | S              |